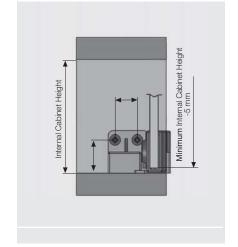

ss screw.
- · Suitable for glass door with maximum dimensions of 350 mm width, 800 mm height and 6 mm thickness.
- Packaging: 20 Set Box 120 Set Carton



## Maksan Type Hinge with Ball Catch for Non-Bored Glass Doors

Code List According to Cup Connection Types

| DEFINITION                                                            | CODE   |
|-----------------------------------------------------------------------|--------|
| Maksan Type Hinge with Ball Catch for Non-Bored Glass Doors Nickel    | 103051 |
| Maksan Type Hinge with Ball Catch for Non-Bored Glass Doors Gold      | 103055 |
| Maksan Type Hinge with Ball Catch for Non-Bored Glass Doors Dark Grey | 103056 |
| Maksan Type Hinge with Ball Catch for Non-Bored Glass Doors Black     | 103057 |

## **Application Alternatives**







## Screw Options