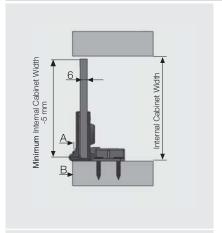

brass screw.
- · Suitable for glass door with maximum dimensions of 350 mm width, 800 mm height and 6 mm thickness.
- Packaging: 20 Set Box 120 Set Carton



## Maksan Type Hinge with Ball Catch for Non-Bored Glass Doors

Code List According to Cup Connection Types

| DEFINITION                                                            | CODE   |
|-----------------------------------------------------------------------|--------|
| Maksan Type Hinge with Ball Catch for Non-Bored Glass Doors Nickel    | 103051 |
| Maksan Type Hinge with Ball Catch for Non-Bored Glass Doors Gold      | 103055 |
| Maksan Type Hinge with Ball Catch for Non-Bored Glass Doors Dark Grey | 103056 |
| Maksan Type Hinge with Ball Catch for Non-Bored Glass Doors Black     | 103057 |

## **Application Alternatives**







## Screw Options