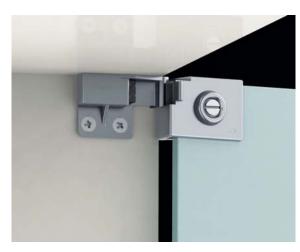

## Maksan Type Hinge with Ball Catch for Non-Bored Glass Doors

- Opening angle 180°.
- Applied to inset glass doors. Espacially suitable for music systems.
- Glass drilling is not required.
- Place the glass carefully into the hinge and fix with brass screw.
- · Suitable for glass door with maximum dimensions of 350 mm width, 800 mm height and 6 mm thickness.
- Packaging: 20 Set Box 120 Set Carton