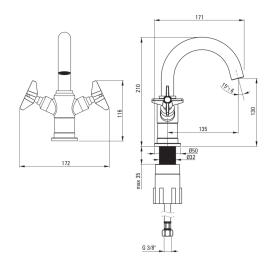

#### Міхег

Finish chrome

Material brass

Mixer type two-handle

Installation method standing

Total mixer height [mm] 210

Flow class [I/min]  $A \le 15 (9.1 - 15)$ Acoustic group [dB]  $I (x \le 20)$ 

#### Spout

Spout type swivel
Mixer spout range [mm] 135

Material stainless steel

### Connecting hose

Length [mm]450Installation thread3/8"Connection threadM10