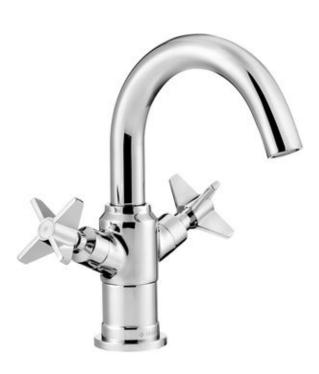

## Washbasin tap

**Product code:** BQT\_020D **EAN:** 05907650827399

Finish: chrome Warranty [years]: 7

#### Міхег

Finish chrome

Material brass

Mixer type two-handle

Installation method standing

Total mixer height [mm] 210

Flow class [I/min]  $A \le 15 (9.1 - 15)$ Acoustic group [dB]  $I (x \le 20)$ 

#### Spout

Spout type swivel
Mixer spout range [mm] 135

Material stainless steel

#### Aerator

Aerator type swivel, honeycomb

Aerator size M18.5