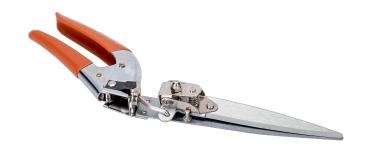

## **GS-76**

## 3-Positions Grass Shears with Plastic Sleeve Handle

## PRODUCT DETAILS

- Comfortable plastic sleeved handles
- Lever mechanism designed for minimum effort in operating the shears
- Grass shear with hardened blades, carefully set for self-grinding during use to ensure a good cutting edge
- Blades rotate in 3 position allowing better access in difficult to reach corners and edges
- Precise spring mechanism ensures that the blades are kept aligned in use on grass