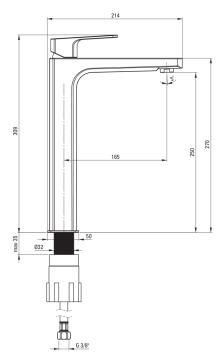

#### Mixer

Finish chrome Material brass

Mixer type single-handle, mixer

Installation method standing
Total mixer height [mm] 309

Flow class [I/min]  $A \le 15 (9.1 - 15)$ Acoustic group [dB]  $II (20 < x \le 30)$ 

### Mixer cartridge

Ceramic cartridge size 35 mm

#### Spout

Spout type still
Mixer spout range [mm] 165
Material brass

#### Aerator

Aerator type honeycomb
Aerator size M24

## Connecting hose

Length [mm] 450
Installation thread 3/8"
Connection thread M10